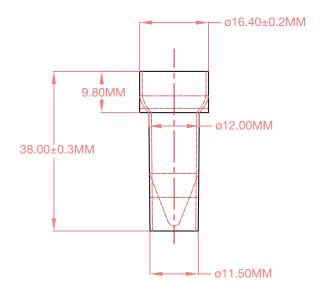

# **3mL Sample Cup, Polystyrene (PS)**

Item# 110913

## **Description**

These Globe Scientific sample cups are designed for use on the Tosoh® 360 analyzer. They are made to exact specifications and provide excellent optical clarity.

#### **Features**

- 3mL capacity
- Excellent clarity