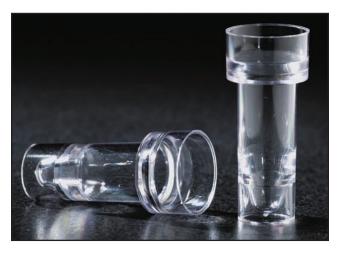

# **3mL Sample Cup, Polystyrene (PS)**

Item# 110913

## **Description**

These Globe Scientific sample cups are designed for use on the Tosoh® 360 analyzer. They are made to exact specifications and provide excellent optical clarity.

#### **Features**

- 3mL capacity
- Excellent clarity