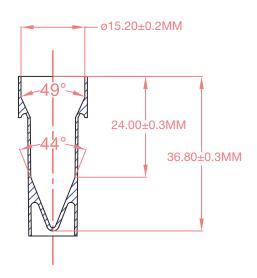

# **3mL Sample Cup, Polystyrene (PS)**

Item# 110913

## **Description**

These Globe Scientific sample cups are designed for use on the Tosoh® 360 analyzer. They are made to exact specifications and provide excellent optical clarity.

#### **Features**

- 3mL capacity
- Excellent clarity